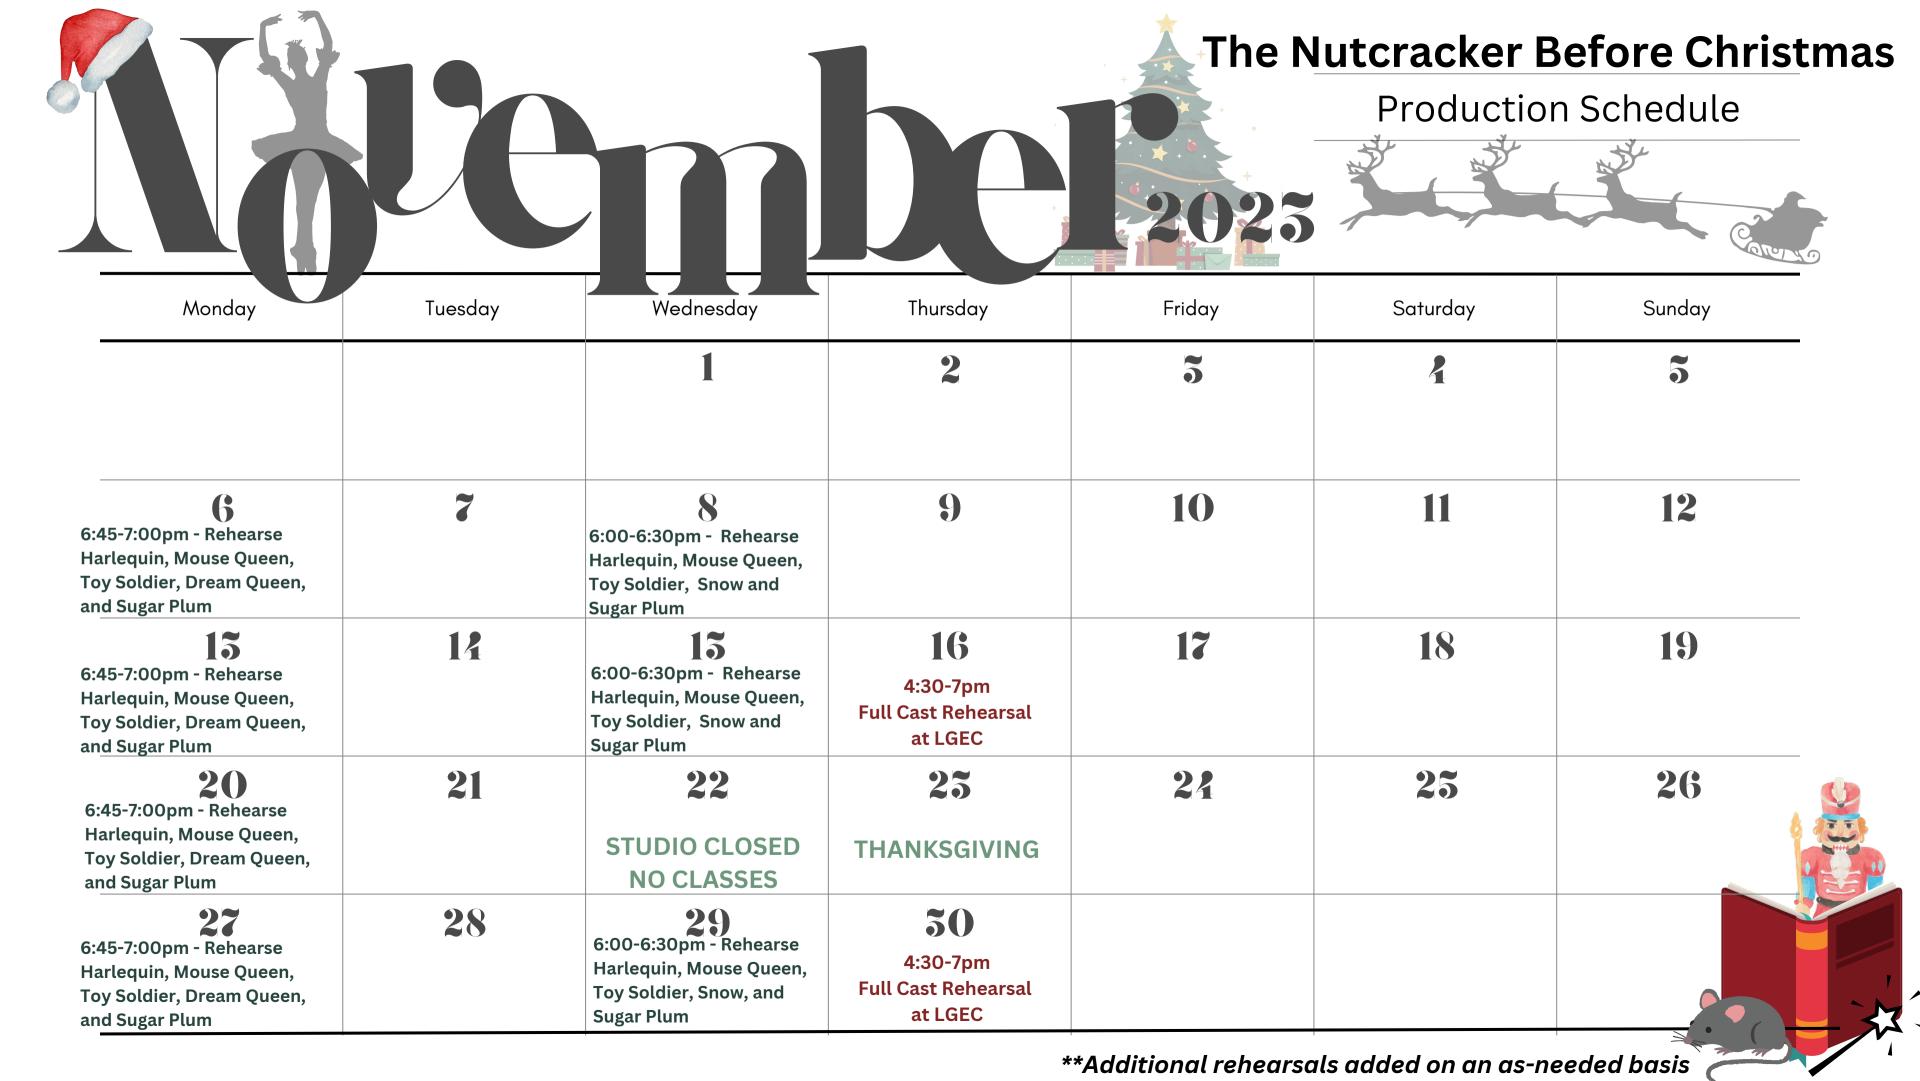

## **The Nutcracker Before Christmas**

\*\*Additional rehearsals added on an as-needed basis

**Production Schedule** 

| D-7pm () Cast Rehearsal GEC D-7:00pm PICTURE DAY | (Possible TBD) 4:30-7pm Full Cast Rehearsal at LGEC | 1<br>8 | 2<br>5:00PM PERFORMANCE<br>CAST CALL TIME TBA | 10 5:00PM PERFORMANCE CAST CALL TIME TBA |
|--------------------------------------------------|-----------------------------------------------------|--------|-----------------------------------------------|------------------------------------------|
| Cast Rehearsal<br>GEC<br>0-7:00pm PICTURE DAY    | Full Cast Rehearsal at LGEC                         |        | 5:00PM PERFORMANCE  CAST CALL TIME TBA        | 5:00PM PERFORMANCE  CAST CALL TIME TBA   |
| 15                                               | 14                                                  | 15     | 10                                            | 17                                       |
|                                                  |                                                     | 10     | 16                                            | 17                                       |
| 20                                               | 21                                                  | 22     | 25                                            | 24                                       |
| 27                                               | 28                                                  | 29     | 50                                            | 51                                       |
|                                                  |                                                     |        |                                               |                                          |